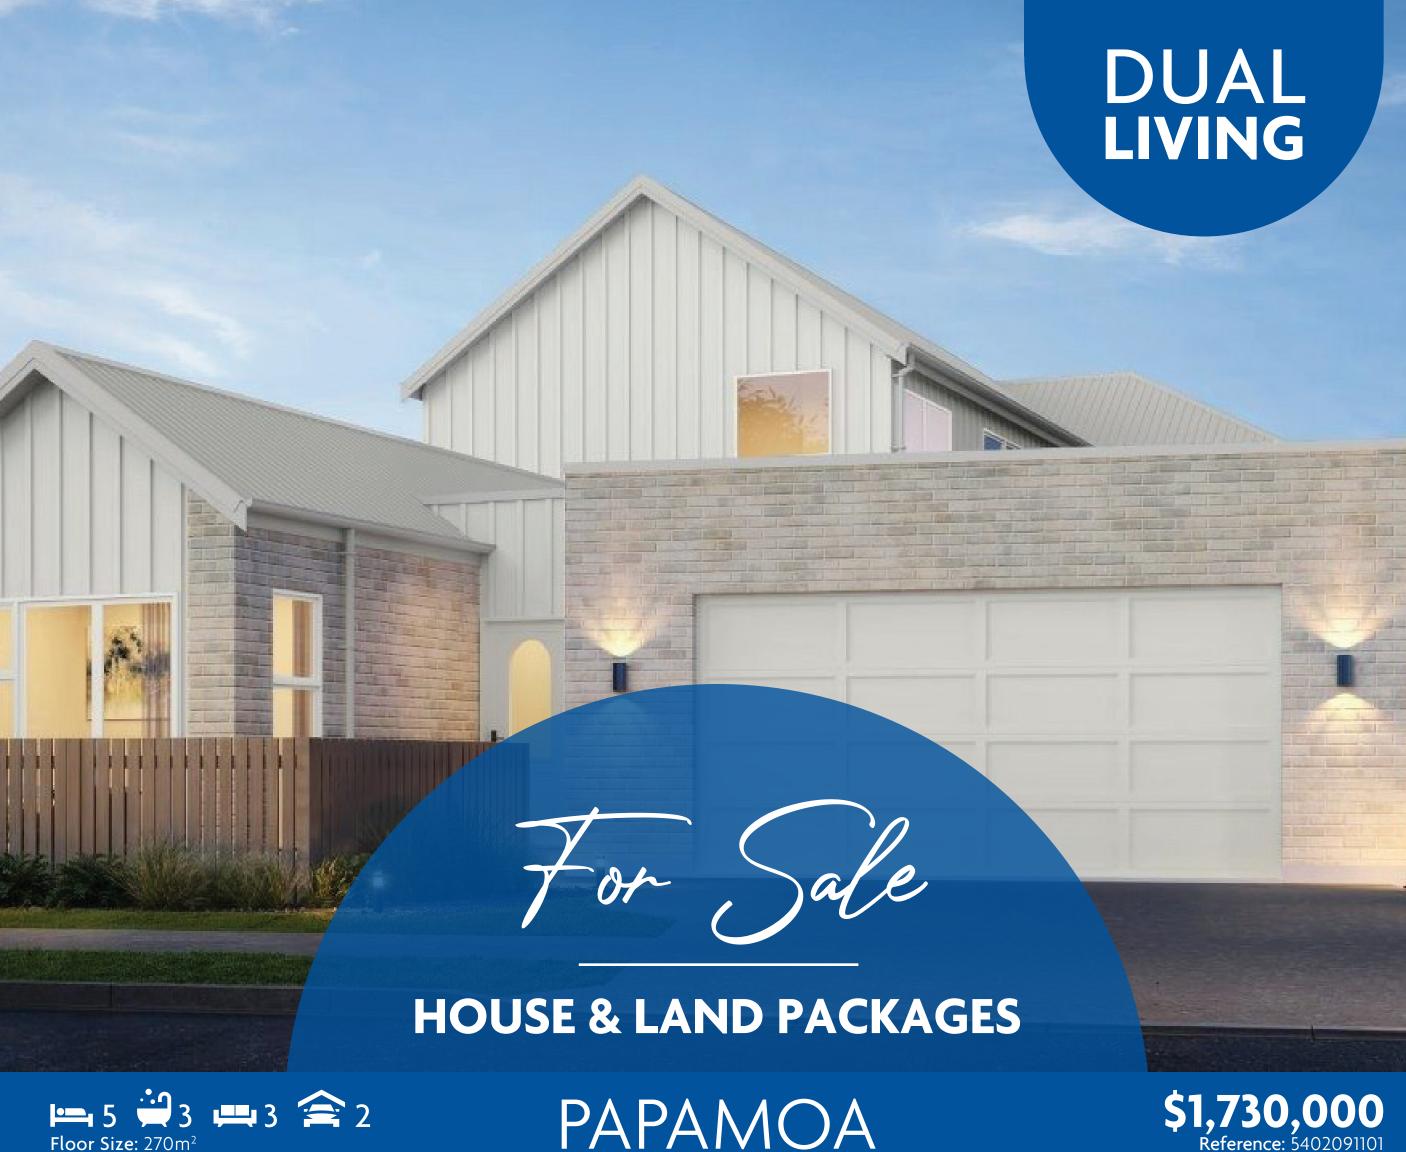

## 5% LEASEBACK SHOWHOME + POOL + GRANNY FLAT

Exceptional Show Home investment opportunity – 5% Leaseback Return. This 270m² two-storey home includes a self-contained 1-bed granny flat for dual income potential. Set on a 386m<sup>2</sup> site, it comes fully landscaped with a stunning 5x2.3m Narellan pool and Archishade pergola.

## Quality House & Land Package:

Main Home — 4 Bedrooms, 2.5 Bathrooms, Open plan Living, Separate Lounge and a Double Garage — Rental appraisal \$850-\$950/wk Granny Flat — 1 Bedroom, 1 Bathroom, Open plan Kitchen/Lounge — Rental appraisal \$380-\$420/wk