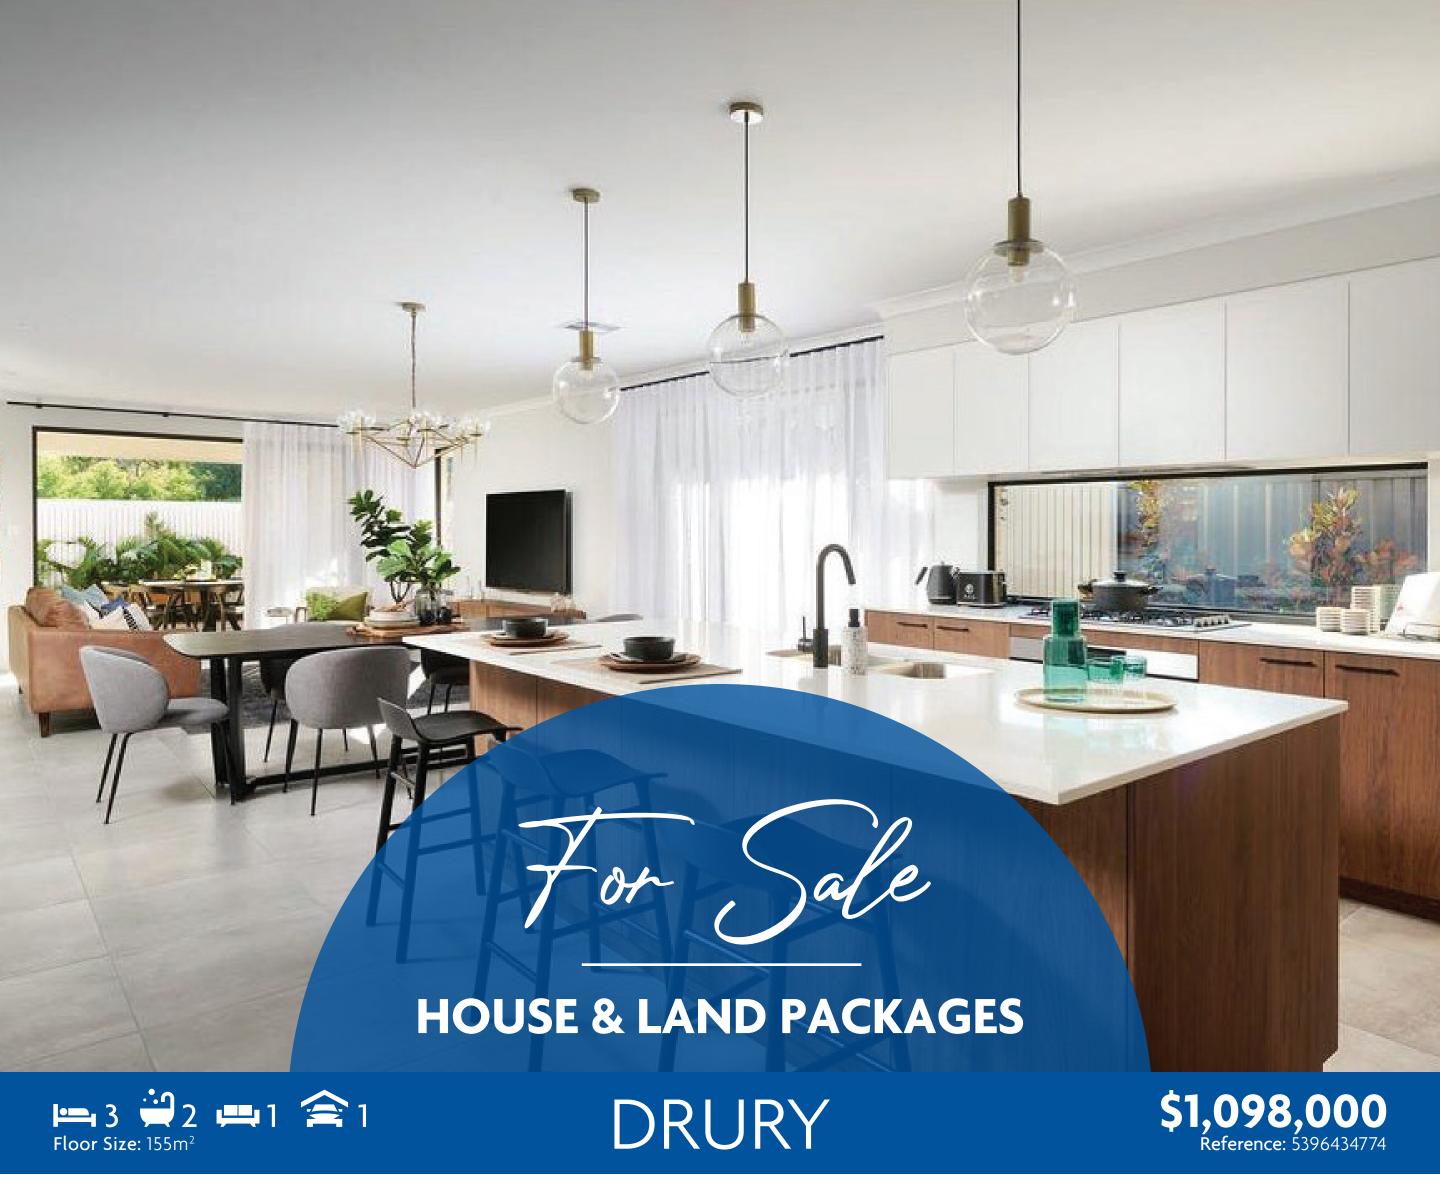

## **TURNKEY PACKAGE — 1 LEFT AT THIS PRICE**

Quality Fixed Price Turn Key House & Land Package – 10% Deposit and remaining balance upon settlement! Titles expected end of 2025 and approx. 5 month build timeframe. These pictures are an indication of what your dream home could look like.

## This home will be designed to suit you and your family:

3 Bedrooms, 2 Bathrooms, Spacious open plan Kitchen/Dining/Lounge and a Single Garage

- Designer kitchen with modern Bosch stainless steel appliances
- High end laminate flooring throughout entire open plan
- Quality tapware and tiles to bathroom Modern wall hung vanities
- Fencing & Landscaping 10 Year Master Builders Guarantee

This price is a true final price inclusive of all our compass specifications (spec sheets available upon request). Floor plan & renders in photos. This package can be tailored to suit your budget and personal requirements.