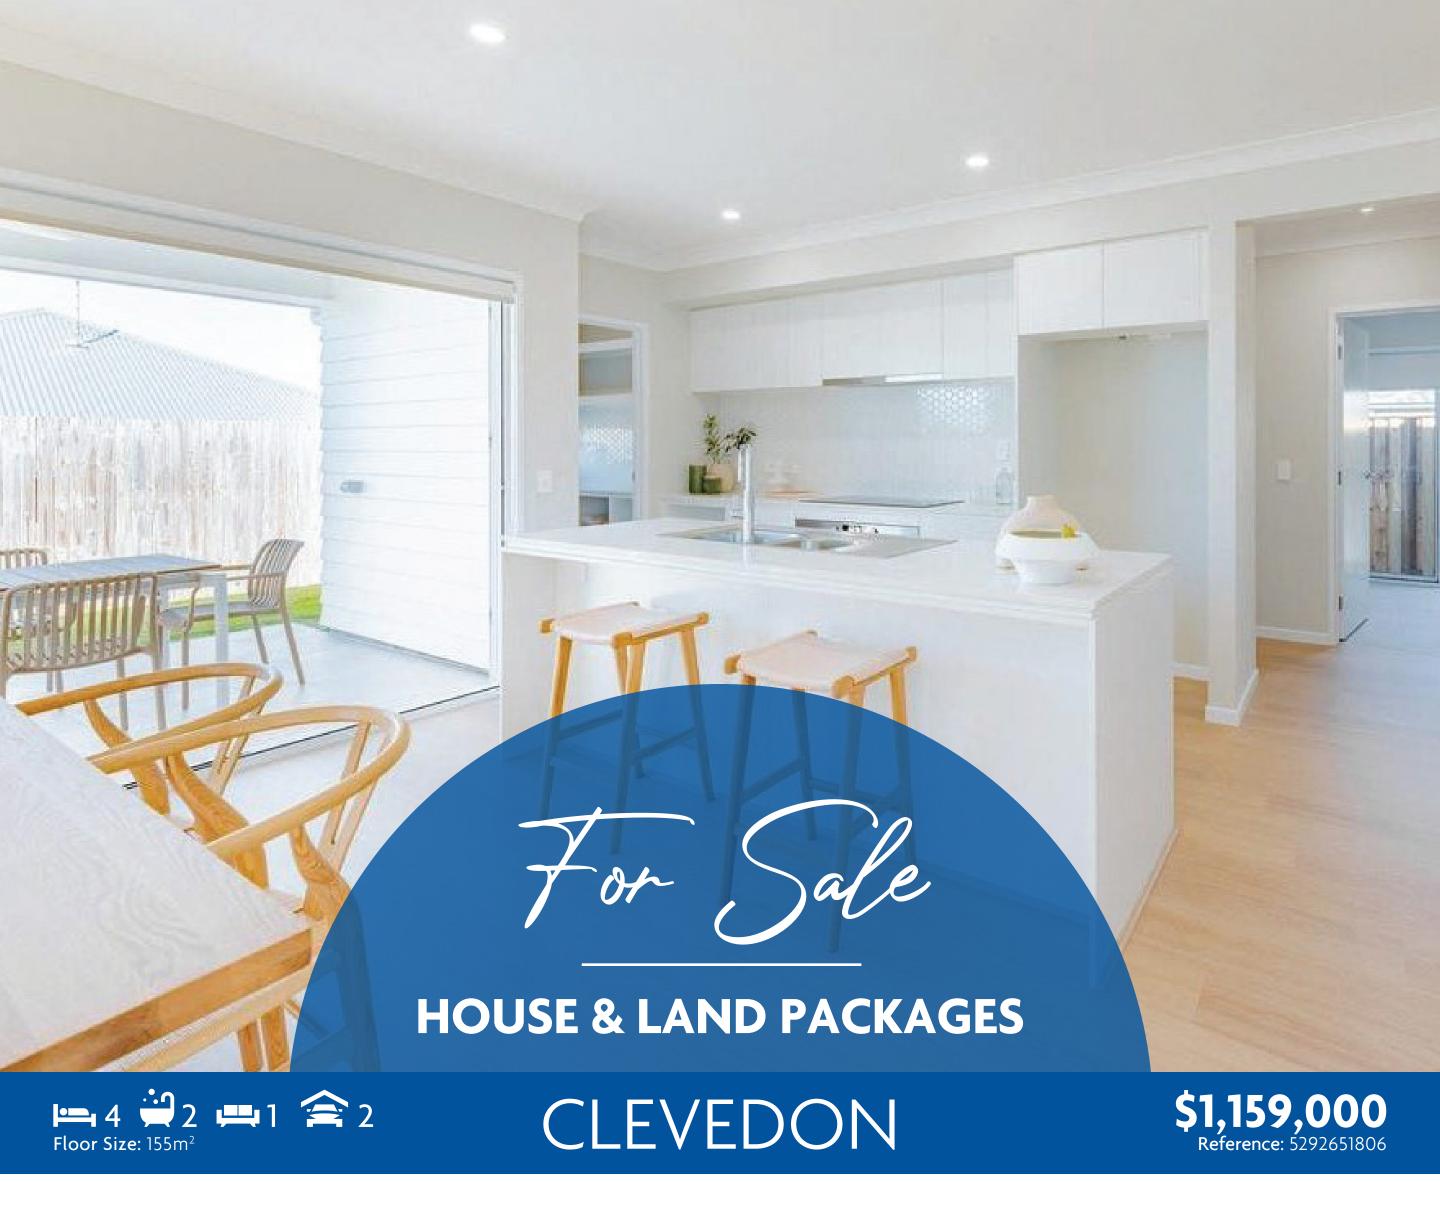

Lovely open plan kitchen with scullery, master with a generous walk in wardrobe & ensuite, this house has all the bells and whistles to impress at an affordable price point for the area! This plan can be re-drawn or changes can be implemented to suit your build goals and budget.

## This home will be designed specially to suit you and your family:

- 4 Bedrooms, 2.5 Bathrooms, Open plan Kitchen/Dining/Lounge and a Double Garage
- Designer kitchen and scullery with modern Bosch stainless steel appliances
- Modern wall hung vanities Quality tapware and tiles to bathroom
- Double Glazed Joinery and upgraded insulation throughout
- 10 Year Master Builders Guarantee

These pictures are an strong indication of what your dream home could look like. We can build this amazing house on your section anywhere in the Franklin area.

May 2025 - valid for 30 days