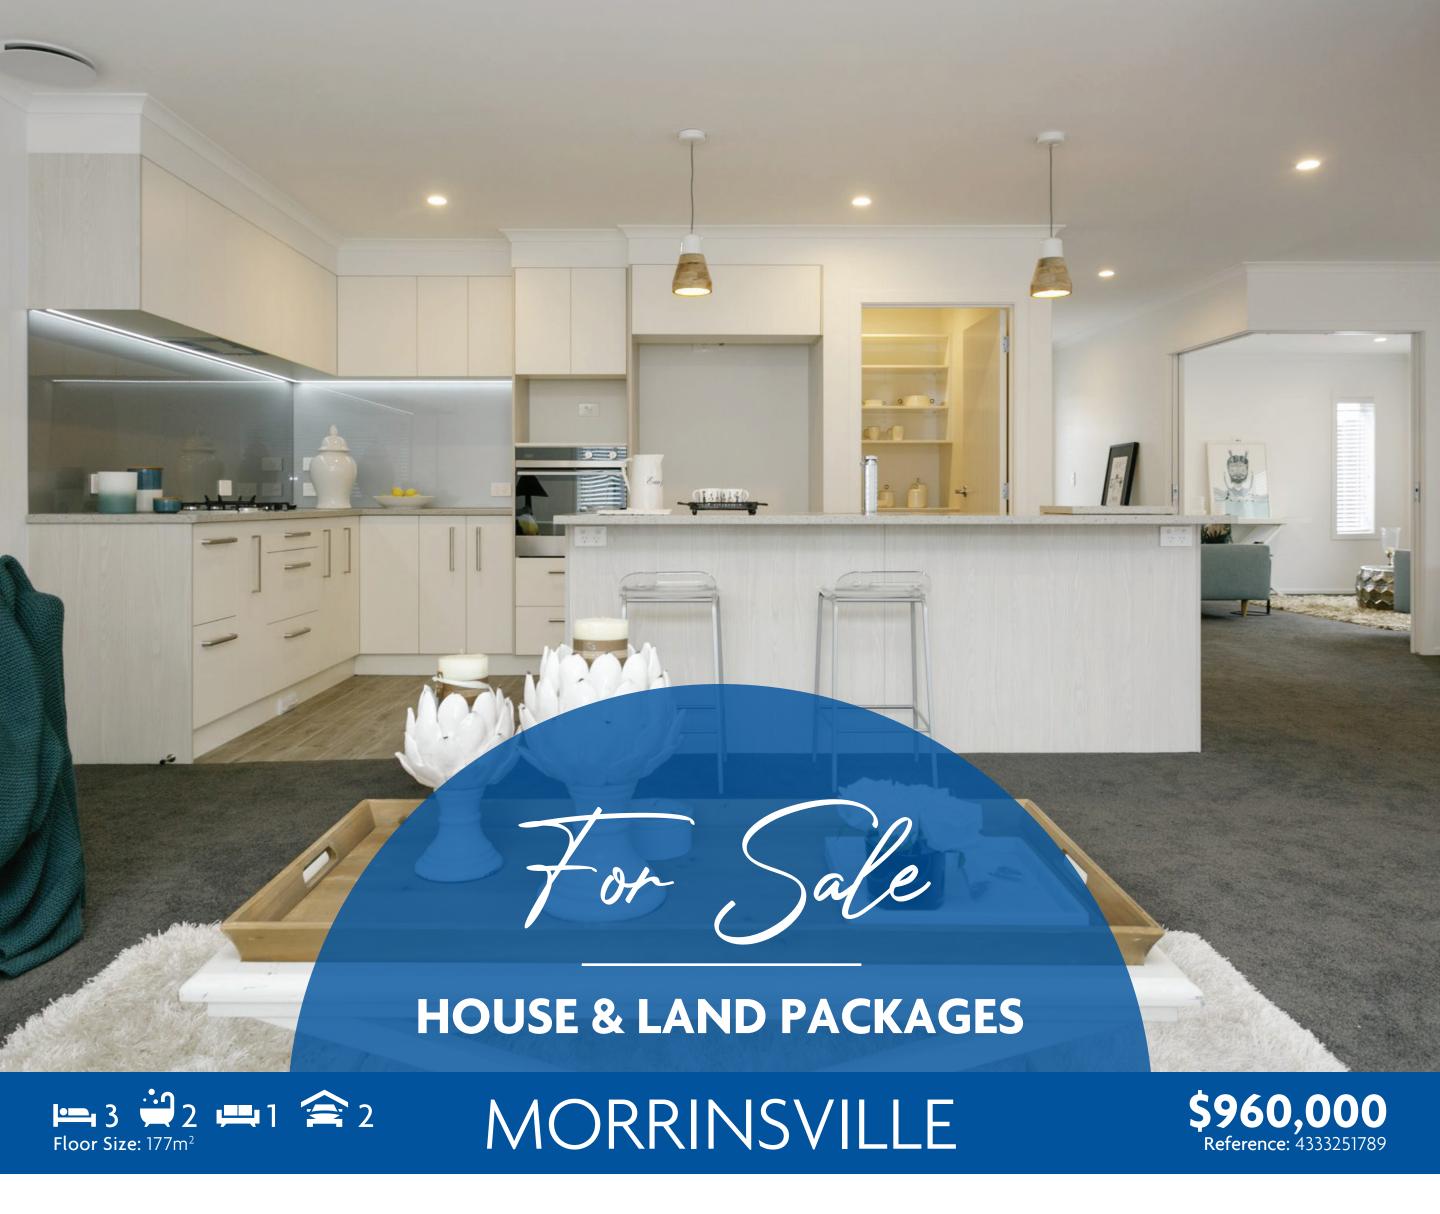

## SPACIOUS PLAN — FIRST HOME BUYERS DELIGHT

Turnkey finance options are available with a 10% deposit. Located in Morrinsville combines the best of town and country living, with brand-new homes in a picturesque setting, close to an established, friendly rural town.

## This Quality House & Land Package includes:

3 Bedrooms, 2 Bathrooms, Open plan Kitchen with Dining/Lounge and a Double Garage

- Designer kitchen with modern Bosch stainless steel appliances Brick and Linea Exterior
- Quality tapware & tiles to bathroom Modern bathroom fittings Heat Pump
- Double Glazed Joinery & upgrade insulation throughout 10 Year Master Builders Guarantee

Morrinsville is a strong community with excellent local services and amenities. The boutique commercial hub will be a meeting place where you can grab a coffee and stroll back to your new home. For further information relating to Lockerbie Estate, please refer to https://www.lockerbie.co.nz/