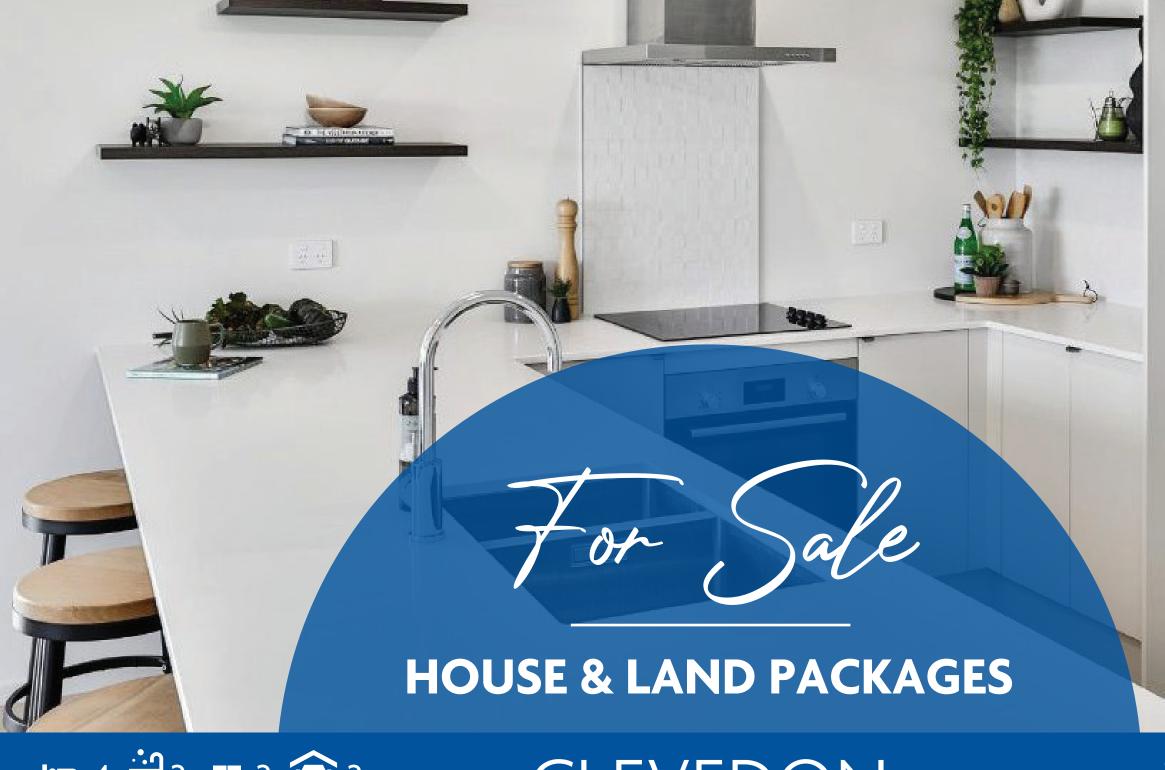

## CLEVEDON

\$1,159,000 Reference: 5122708672

## **CLEVEDON MEADOWS – LIVING AT ITS BEST!**

Don't miss out on building in the Clevedon Meadows, an exciting new lifestyle development nestled in the countryside, just five minutes' walk from historic Clevedon town centre and its famed country market. It doesn't get much better than this.

## This home will be designed specially to suit you and your family:

- 4 Bedrooms, 2 Bathrooms, Open plan Kitchen with Dining/Separate Lounge and a Double Garage
- Designer kitchen including with modern Bosch stainless steel appliances
- Modern wall hung vanities Quality tapware and tiles to bathroom
- Double Glazed Joinery and upgraded insulation throughout
- 10 Year Master Builders Guarantee