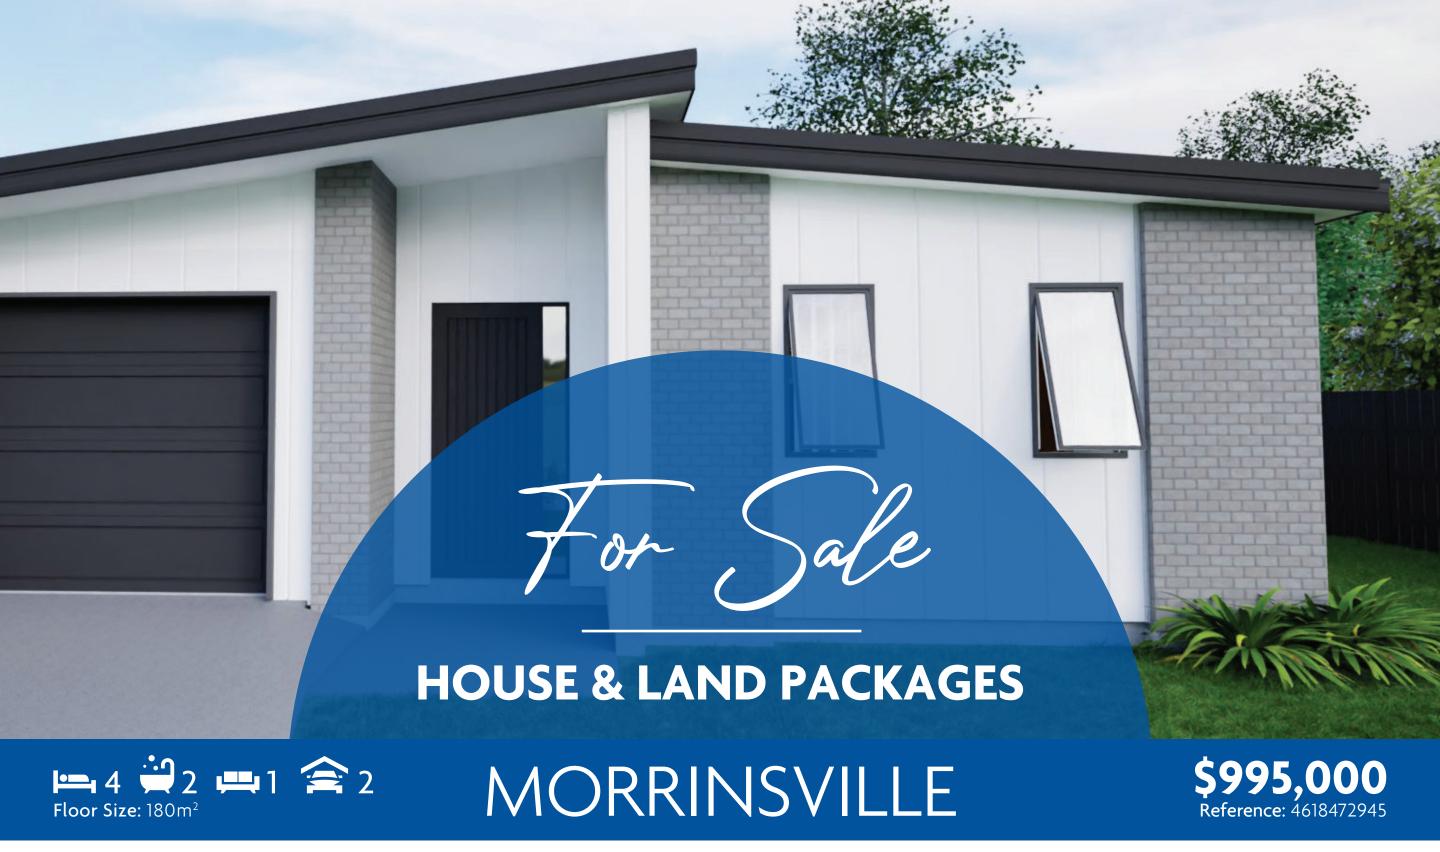

## **GET ON THE PROPERTY LADDER TODAY!**

Turnkey finance options are available with a 10% deposit. Don't like the plan? Bring along your ideas for your build and we will work with you to design your dream home or investment that will accommodate the Lockerbie Estate design covenants. This home is fitted out with quality fixtures and fittings as one would expect from Navigation Homes.

## This House & Land Package includes:

4 Bedrooms, 2 Bathrooms, Open plan Kitchen with Dining/Lounge and a Double Garage

- Designer kitchen with modern Bosch stainless steel appliances
- Brick and James Hardie Axon Panel cladding Heat Pump Modern wall hung vanities
- Double Glazed Joinery and upgraded insulation throughout 10 Year Master Builders Guarantee

Morrinsville combines the best of town and country living, with brand-new homes in a picturesque setting, close to an established, friendly rural town with excellent local services and amenities.

March 2025 - valid for 30 days