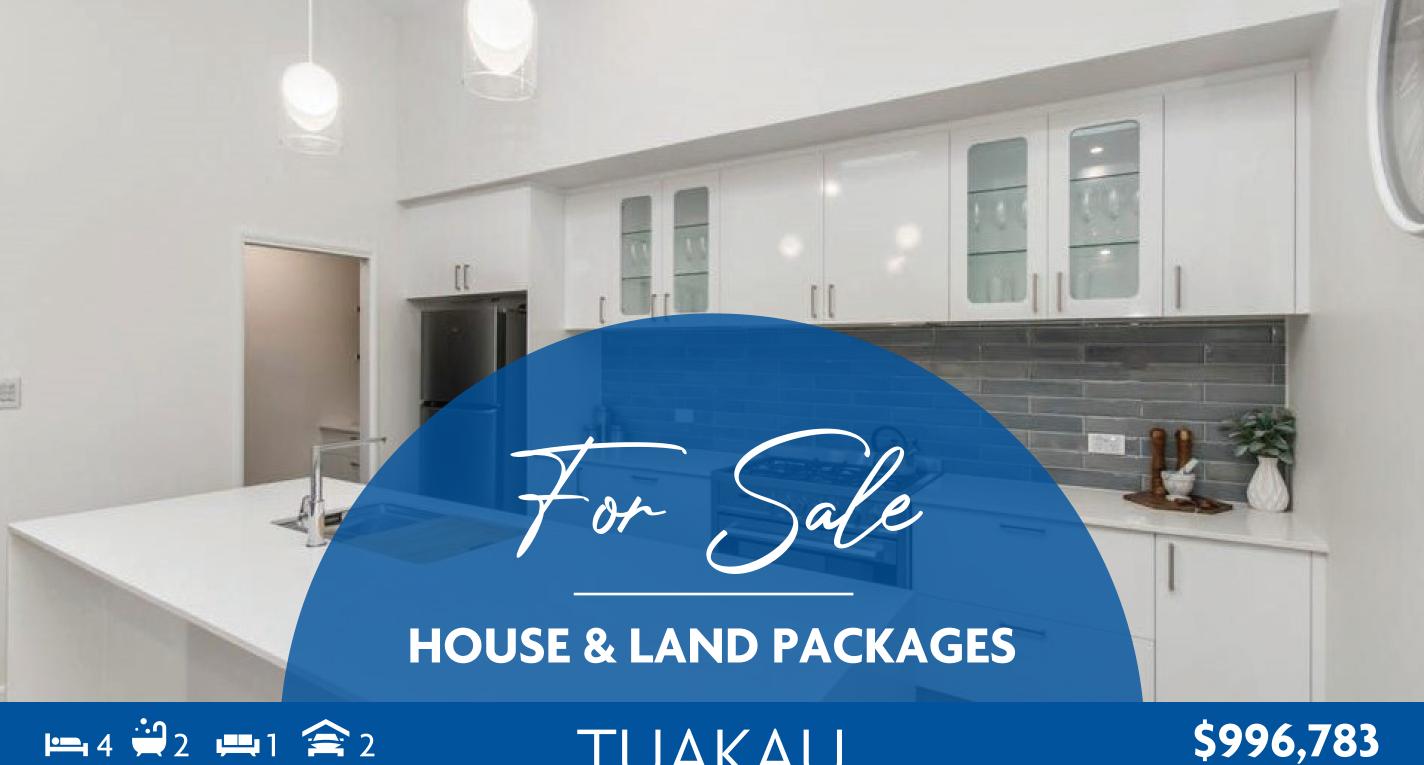

## TUAKAU

## FABULOUS BRAND NEW 4 BEDROOM HOME - READY IN MAY

This package can be tailored to suit your budget and personal requirements. These pictures are an indication of what your dream home could look like. We can build this amazing house on your section anywhere in the Franklin area.

This home will be designed specially to suit you and your family:

4 Bedrooms, 2 Bathrooms, Open Plan Kitchen/Dining/Living and a Double Garage

- Designer kitchen with modern Bosch stainless steel appliances
- Modern wall hung vanities Quality tapware and tiles to bathroom
- Double Glazed Joinery and upgrade insulation throughout 10 Year Master Builders Guarantee