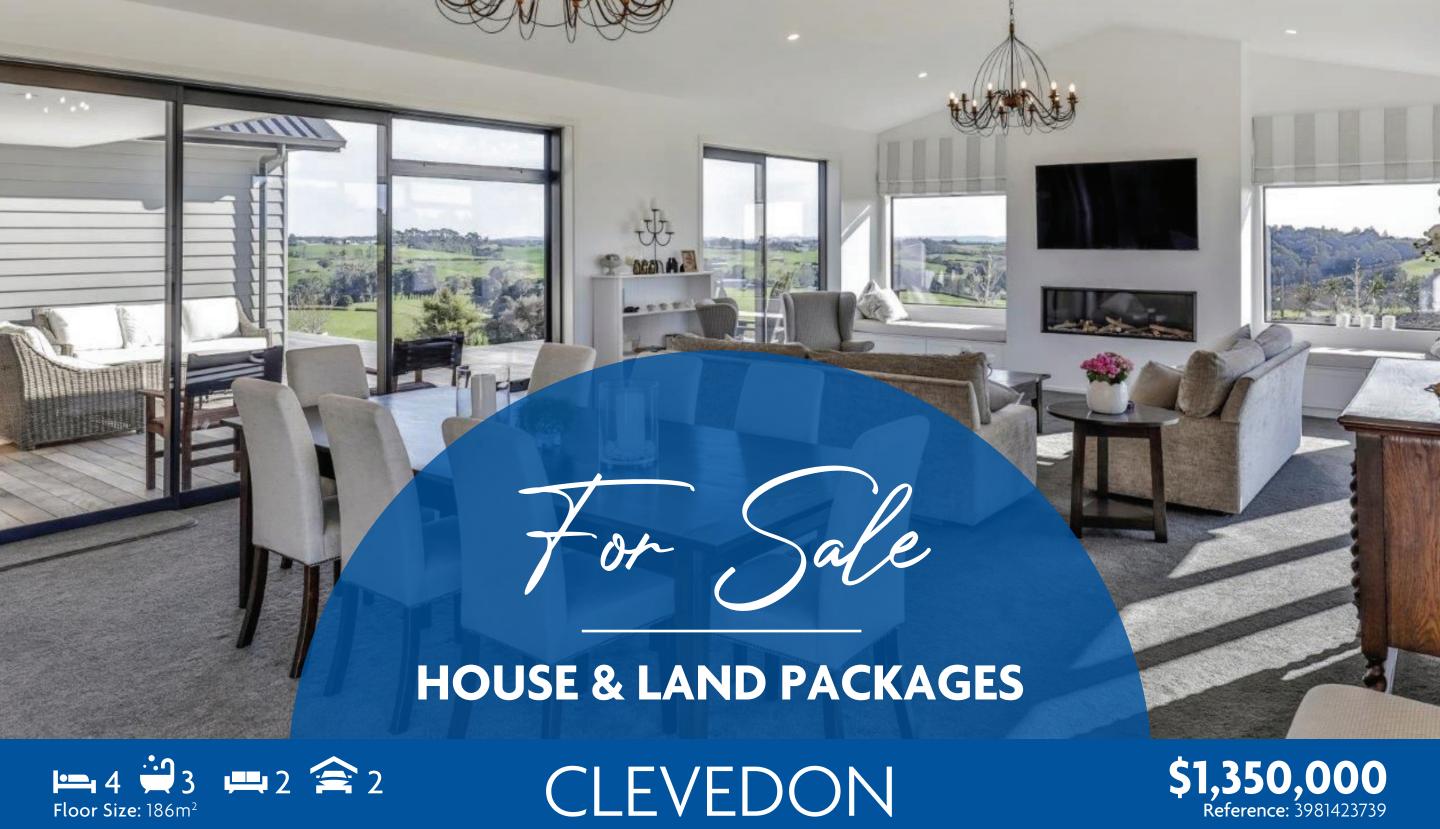

## **CLEVEDON MEADOWS HOME AND INCOME**

Don't miss out on building in the Clevedon Meadows, an exciting new lifestyle development nestled in the countryside, just five minutes' walk from historic Clevedon town centre and its famed country market. It doesn't get much better than this.

## This home will be designed specially to suit you & your family:

- 3 Bedrooms, 2 Bathrooms, Open plan Kitchen with Dining/Lounge and a Double Garage
- Designer kitchen with modern Bosch stainless steel appliances
- Modern wall hung vanities Quality tapware and tiles to bathroom
- Double Glazed Joinery and upgrade insulation throughout 10 Year Master Builders Guarantee PLUS attached 1 Bedroom, 1 Bathroom, Open plan Kitchen/Dining/Lounge studio with seperate entrance

We can design a unique home for you, or you can select and modify a floorplan from one of our many existing plans. This is a great opportunity to have the lifestyle that you deserve in a safe, friendly neighbourhood.