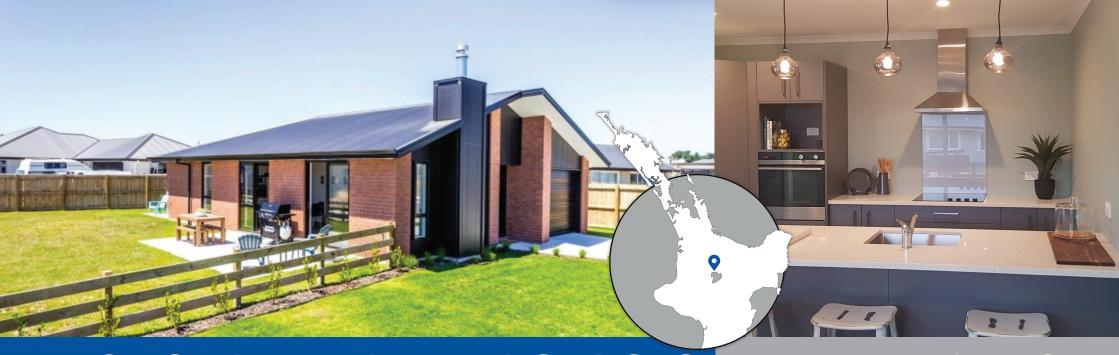

These homes have been designed especially to suit you and your family:

3 Bedrooms, 2 Bathrooms, Open plan Kitchen/Dining/Lounge and a Single Garage

- Beautiful kitchen with modern Fisher & Paykel stainless steel appliances
- Modern wall hung 900mm vanities Tile Space tiled floors in kitchen and bathrooms Quality tapware
- Quality Norman Ellison carpets Fully fenced Choose your own colour scheme
- Double Glazed Joinery and upgrade insulation throughout 10 Year Master Builders Guarantee

Please note, there is no home on this site at present. These pictures are an indication of what your dream home could look like. This package can be tailored to suit your budget and personal requirements.